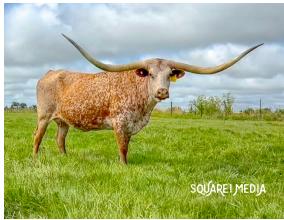

## **RM Perfect Hopes 934**

| Date of Birth:  |  |
|-----------------|--|
| Registration 1: |  |
| Sale Price:     |  |
| Breeder:        |  |
| Owner:          |  |

TTT:

03/31/2018 CI316138 \$30,000.00 RM Landes Farms

This is one of our favorites. She has a sweet personality, lots of flash, lateral horns and a pedigree that can't be

faulted. Her sire is RM High Hopes, a many times proven sire of exceptional offspring. He combines breed greats JP Rio Grande and Shadow Jubilee. In most animals this

alone in the pedigree would catch your attention. Then you add a strong bottom side with Top Caliber crossed on a cow that is a Plum Perfect daughter that was loaded

Courtesy of Landes Farms

J.R. GRAND SLAM