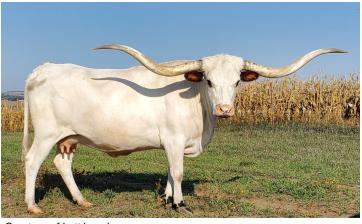

## LL MAYBELLENE

Date of Birth: 07/01/2015 **Registration 1:** CI297840 Sale Price: \$10,000.00 Owner: Landes Farms

This gal has tons of lateral horn with a great twist. She is 84.5" TTT and by the wow cow, Carmen BCB 123 who has over 118" of total horn. Maybellene is tall, feminine and very gentle. She has a gorgeous 2024 heifer by Drag Iron at side.

84.6250 on 01/26/2025 TTT:

Rio Tabasco EOT 9E1

LL MAYBELLENE

Carmen 123 CB

Courtesy of Lutt Longhorns

JP RIO GRANDE

TABASCO'S LEZAWE

Cimmaron Eot 24/8