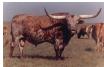

## LL MAYBELLENE

Date of Birth: 07/01/2015 **Registration 1:** CI297840 Sale Price: \$10,000.00 Owner: Landes Farms

This gal has tons of lateral horn with a great twist. She is 84.5" TTT and by the wow cow, Carmen BCB 123 who has over 118" of total horn. Maybellene is tall, feminine and very gentle. She has a gorgeous 2024 heifer by Drag Iron at side.

84.6250 on 01/26/2025 TTT:

Rio Tabasco EOT 9E1

LL MAYBELLENE

Carmen 123 CB

Courtesy of Lutt Longhorns

JP RIO GRANDE

TABASCO'S LEZAWE

Cimmaron Eot 24/8