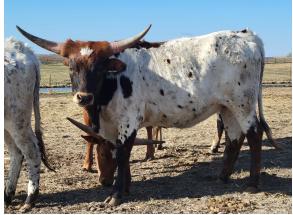

## 23LF Crackers

- Date of Birth: Registration 1: Breeder: Owner:
- 10/13/2023 Cl348405 Bob & Pam Loomis Landes Farms

JH RURALLY SCREWED

TTT Jammin' Jenny

COWBOY TUFF CHEX

Courtesy of Landes Farms

You would never know it by looking at her, but Crackers was a bottle calf. She might be a little bit spoiled and loved. She lost her mother who was our beloved cow BL Katrina. Crackers has a powerful pedigree that is loaded with amazing genetics. We can't wait to see her into the amazing cow she is destined to be!