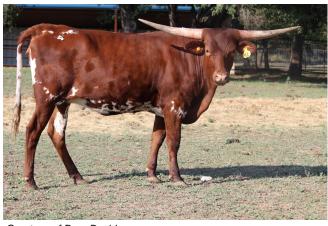

## Cracklin Rosie 2/22

03/20/2022 Date of Birth: **Registration 1:** CI338367

Breeder: Larry and Toni Stegemoller

Owner: Circle A Longhorns

This gorgeous heifer that is put together just the way we like them. Rosie has been confirmed bred to the 2023 Ulitmate Bull PCC Cactus Jack for a Fall heifer! www.landesfarmsmo.com

50.4375 on 11/14/2023 TTT:

Cracklin Rosie 2/22

**BL RED RIVER COWGIRL** 

Courtesy of Bear Davidson

JH RURALLY SCREWED

TTT Jammin' Jenny

JP RIO GRANDE

LADY MONIKA BL