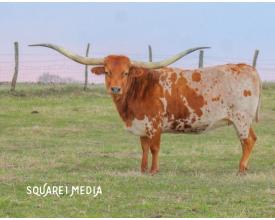

## **CV MACY MAY**

Date of Birth: **Registration 1: Registration 2:** Breeder: **Owner:** 

TTT:

Composite:

05/04/2019 CI322426\* CI322426\* TODD AND KELLI MCKNIGHT Landes Farms

This young cow's pedigree is stacked with top performers. She has a clean, feminine build with horns are beginning to roll over and put on twist. Her heifer calf at side is by Cadillac Cowboy (Cowboy Chex x WS Sun Star)