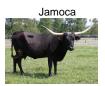

## **JEST IRONIC**

Date of Birth: **Registration 1:** Breeder: **Owner:** 

04/27/2015 272136 Dickinson, Kirk & Linda Landes Farms

Courtesy of Landes Farms

Her sire is DRAG IRON and her mother JESTER is over 91.38 "tip to tip. Her dam was judged the international champion of ITLA. She is all spotted up like her dam that is by WINCHESTER. Just Ironic is a full sister to JEST A DRAG and ANNEX. She is friendly and will eat out of your hand. She raises big beefy calves with good horn.