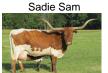

## **JEST IRONIC**

Date of Birth: **Registration 1:** Breeder: **Owner:** 

04/27/2015 272136 Dickinson, Kirk & Linda Landes Farms

Courtesy of Landes Farms

Her sire is DRAG IRON and her mother JESTER is over 91.38 "tip to tip. Her dam was judged the international champion of ITLA. She is all spotted up like her dam that is by WINCHESTER. Just Ironic is a full sister to JEST A DRAG and ANNEX. She is friendly and will eat out of your hand. She raises big beefy calves with good horn.

**Total Horn:** TTT: Weight:

90.0000 on 01/23/2023 75.2500 on 02/28/2025 1320.0000 on 01/23/2023

SHINING VICTORY

VICTORY LAP

SHINING THROUGH

JEST IRONIC

JuJu

WINCHESTER