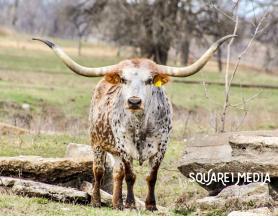

## **JEST IRONIC**

Date of Birth: **Registration 1:** Breeder: **Owner:** 

04/27/2015 272136 Dickinson, Kirk & Linda Landes Farms

Courtesy of Landes Farms

Her sire is DRAG IRON and her mother JESTER is over 91.38 "tip to tip. Her dam was judged the international champion of ITLA. She is all spotted up like her dam that is by WINCHESTER. Just Ironic is a full sister to JEST A DRAG and ANNEX. She is friendly and will eat out of your hand. She raises big beefy calves with good horn.

**Total Horn:** TTT: Weight:

90.0000 on 01/23/2023 75.2500 on 02/28/2025 1320.0000 on 01/23/2023

SHINING VICTORY

VICTORY LAP

SHINING THROUGH

JEST IRONIC

JuJu

WINCHESTER